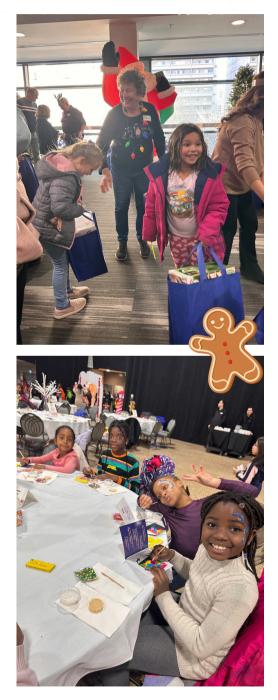

Winter Wonderland includes a nutritious hot meal, "Winter Wonderland" themed décor, holiday entertainment, caroling, a visit from Santa, plus every child receives a gift bag. These gift bags are filled with toys, snacks, and useful items including toques, mitts and toothbrushes. This years' event is tentatively set to take place the week of November 18th, 2024.

We partner with inner-city elementary schools to provide children this wonderful opportunity each year. Variety holds this event annually thanks to the support of numerous sponsors and donors who contribute financially, and/or donate resources and their time. Donated food products, toys, winter gear, and discounted entertainment (magicians, face painting, and carolers) ensures this event can happen with no costs to the schools, the kids or their families. Since Louis Trepel's inception of the event in 2017, Variety Manitoba has grown the reach of Winter Wonderland, helping over 1,100 children last year.