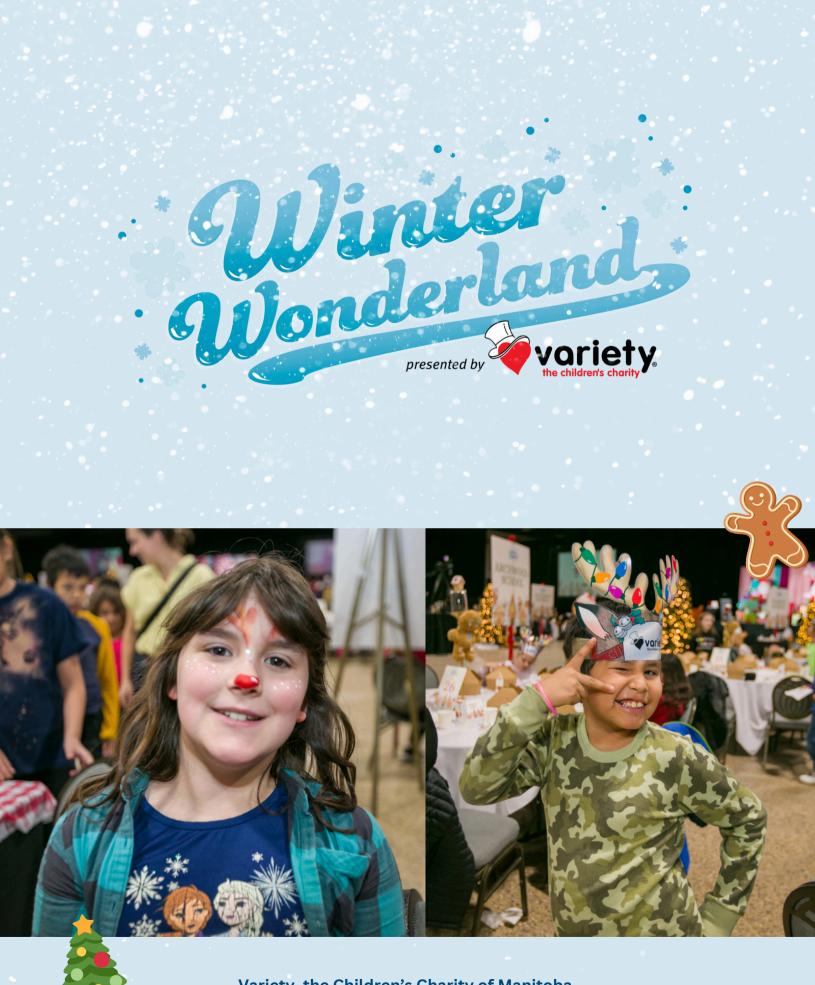

## What is Variety's Winter Wonderland?

Variety, the Children's Charity of Manitoba knows first-hand how the holiday season can be an incredibly stressful time of the year for families experiencing economic disadvantage. This is why we created our annual Winter Wonderland event – A Variety Holiday Celebration - which provides a meaningful outing for children in our community living in situations of economic disadvantage.

Winter Wonderland includes a nutritious hot meal, "Winter Wonderland" themed décor, holiday entertainment, caroling, a visit from Santa, plus every child receives a gift bag. These gift bags are filled with toys, snacks, and useful items including toques, mitts and toothbrushes. This years' event is tentatively set to take place the week of November 18th, 2024.

We partner with inner-city elementary schools to provide children this wonderful opportunity each year. Variety holds this event annually thanks to the support of numerous sponsors and donors who contribute financially, and/or donate resources and their time. Donated food products, toys, winter gear, and discounted entertainment (magicians, face painting, and carolers) ensures this event can happen with no costs to the schools, the kids or their families. Since Louis Trepel's inception of the event in 2017, Variety Manitoba has grown the reach of Winter Wonderland, helping over 1,100 children last year.